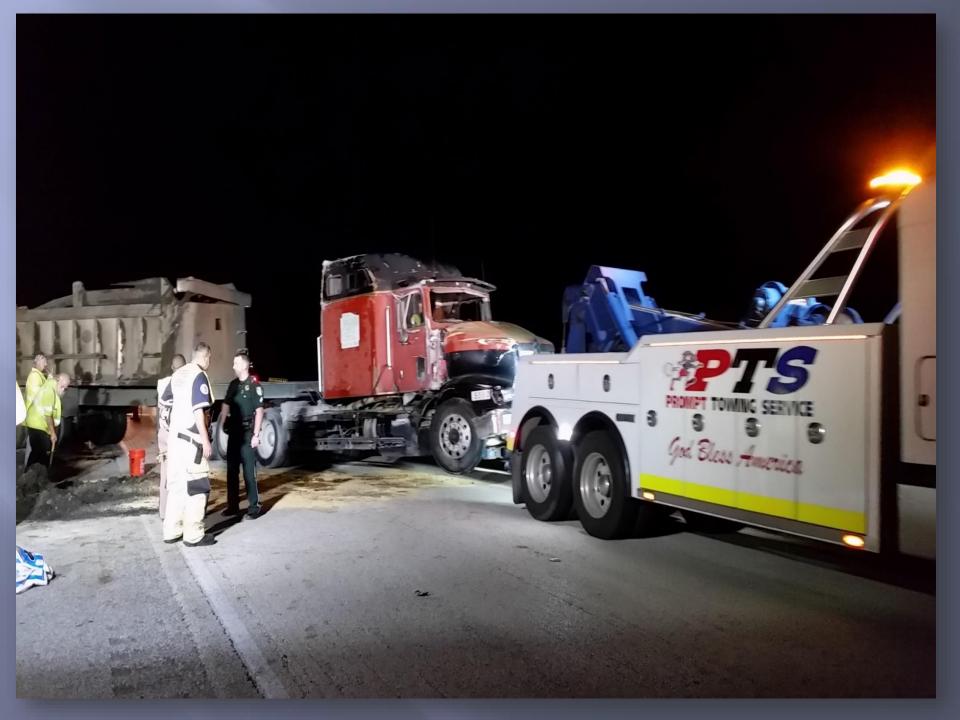

22:09 All RISC vehicles on scene = 40min

22:11 Additional equip requested (10-97 @ 23:00)

22:09 NTP given / Stop @ 22:13-

Restart 22:54 23:44 All lanes cleared = 54min

**Prompt Wrecker Service** 

August 30, 2015