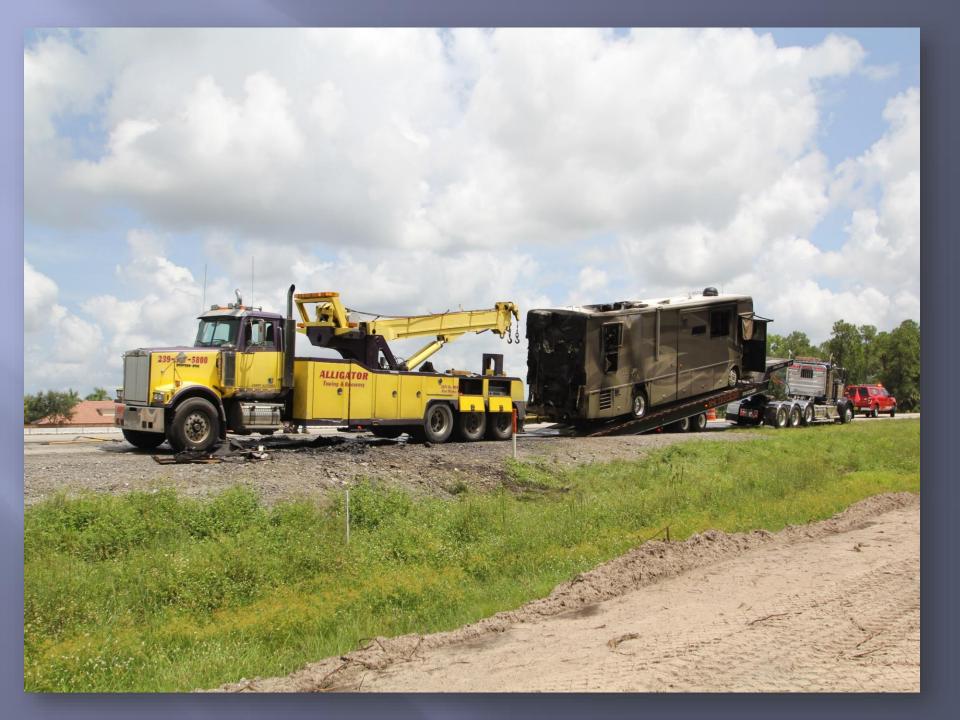

September 1, 2015

15-004

Collier Co MM 103 SB Rt Shoulder / RV home Fire

10:15 RTMC notified

10:16 RISC activated

11:07 All RISC vehicles on scene = 51min

10:16 Additional Equip requested (10-97 @ 11:54)

12:31 NTP given.

13:00 All lanes cleared = 29min

**Alligator Towing and Recovery** 

September 4 2015

15-005

Lee Co I-75 SB Entrance Ramp MM123 / Dumped Trk

13:06 RTMC notified

13:06 RISC activated

14:05 All RISC vehicles on scene + Additional Equipment = 59min