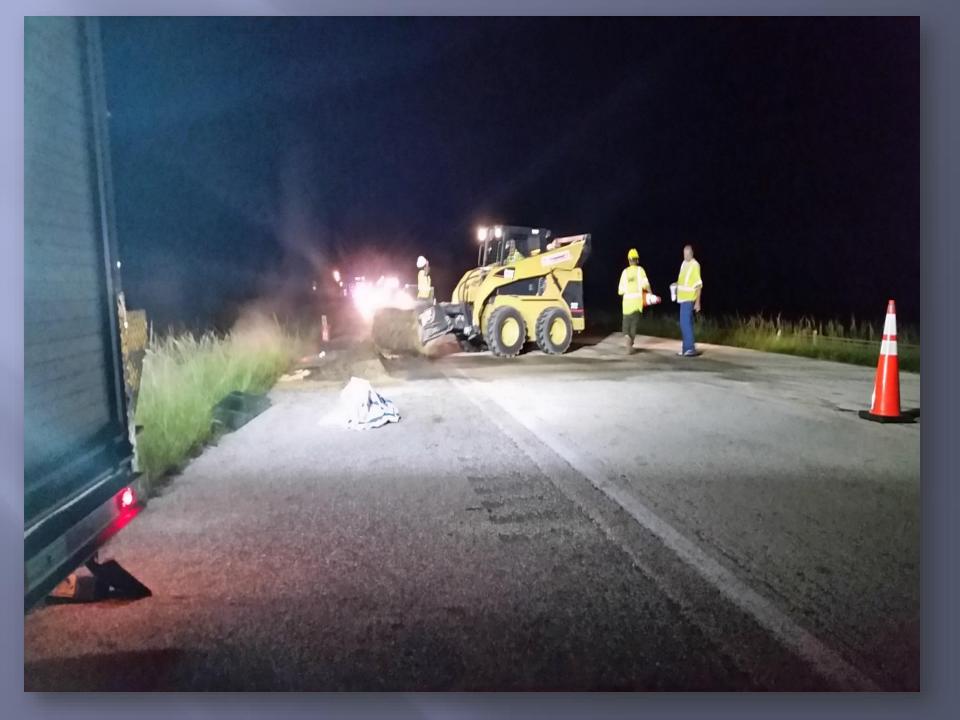

22:09 All RISC vehicles on scene = 40min

22:11 Additional equip requested (10-97 @ 23:00)

22:09 NTP given / Stop @ 22:13-

Restart 22:54 23:44 All lanes cleared = 54min

**Prompt Wrecker Service** 

August 30, 2015