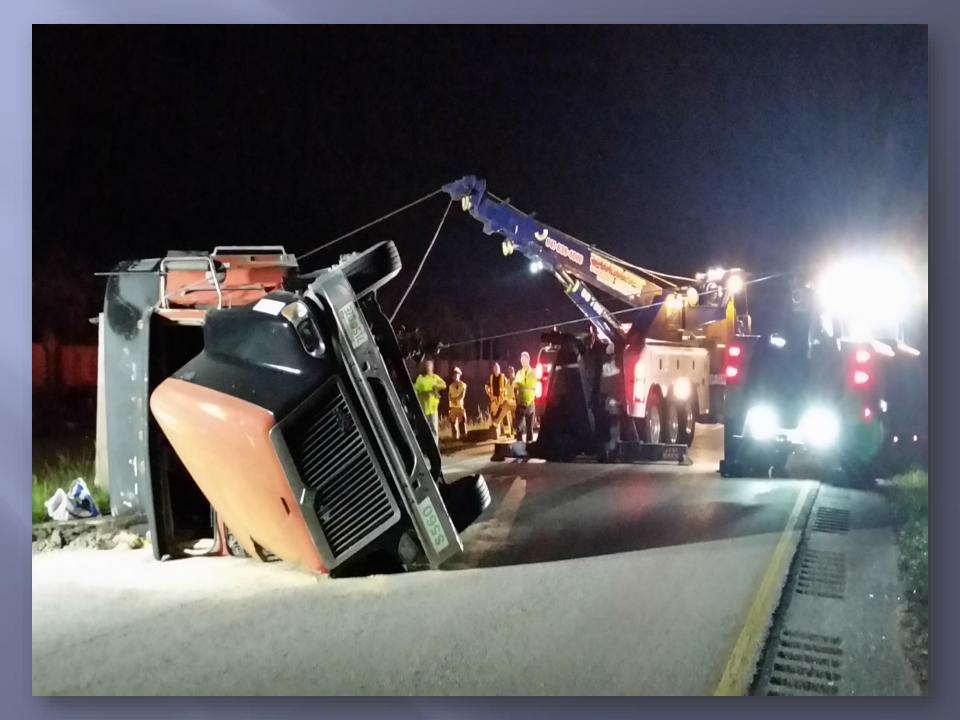

22:09 All RISC vehicles on scene = 40min

22:11 Additional equip requested (10-97 @ 23:00)

22:09 NTP given / Stop @ 22:13-

Restart 22:54 23:44 All lanes cleared = 54min

**Prompt Wrecker Service** 

August 30, 2015