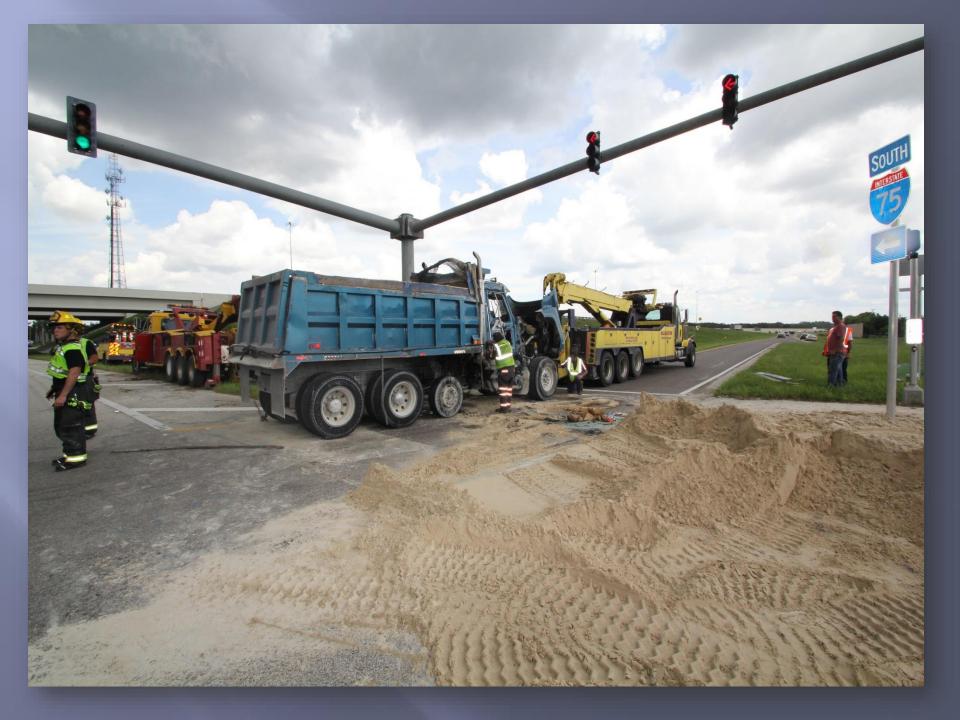

13:00 All lanes cleared = 29min

**Alligator Towing and Recovery** 

September 4 2015

15-005

Lee Co I-75 SB Entrance Ramp MM123 / Dumped Trk

13:06 RTMC notified

13:06 RISC activated

14:05 All RISC vehicles on scene + Additional Equipment = 59min

14:06 NTP given.

15:47 All lanes cleared = 41min

**Alligator Towing and Recovery** 