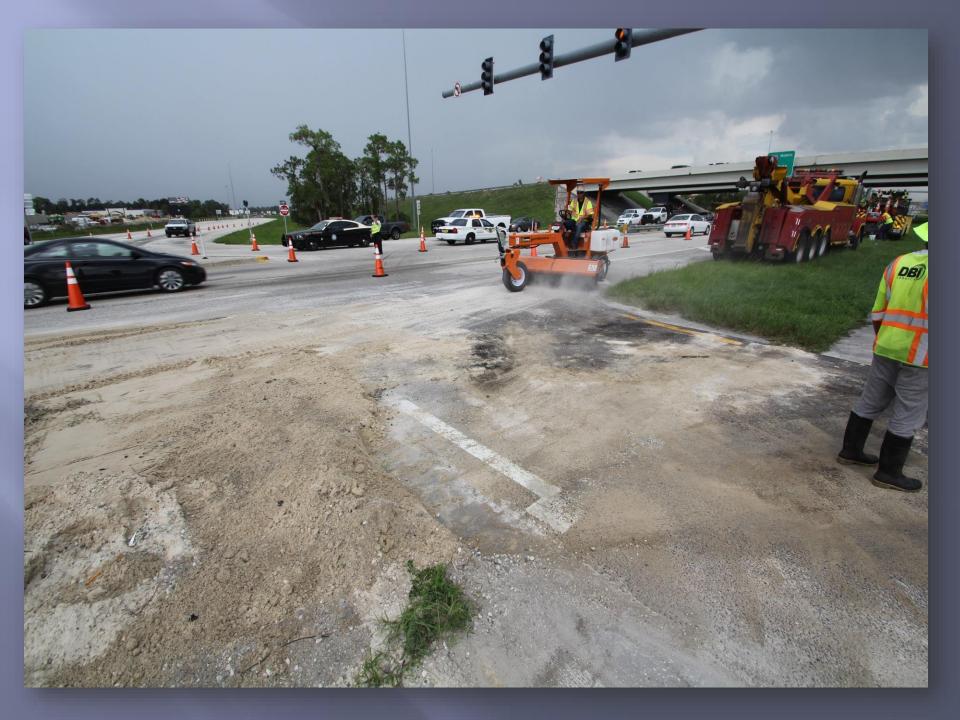

13:00 All lanes cleared = 29min

**Alligator Towing and Recovery** 

September 4 2015

15-005

Lee Co I-75 SB Entrance Ramp MM123 / Dumped Trk

13:06 RTMC notified

13:06 RISC activated

14:05 All RISC vehicles on scene + Additional Equipment = 59min

14:06 NTP given.

15:47 All lanes cleared = 41min

**Alligator Towing and Recovery** 