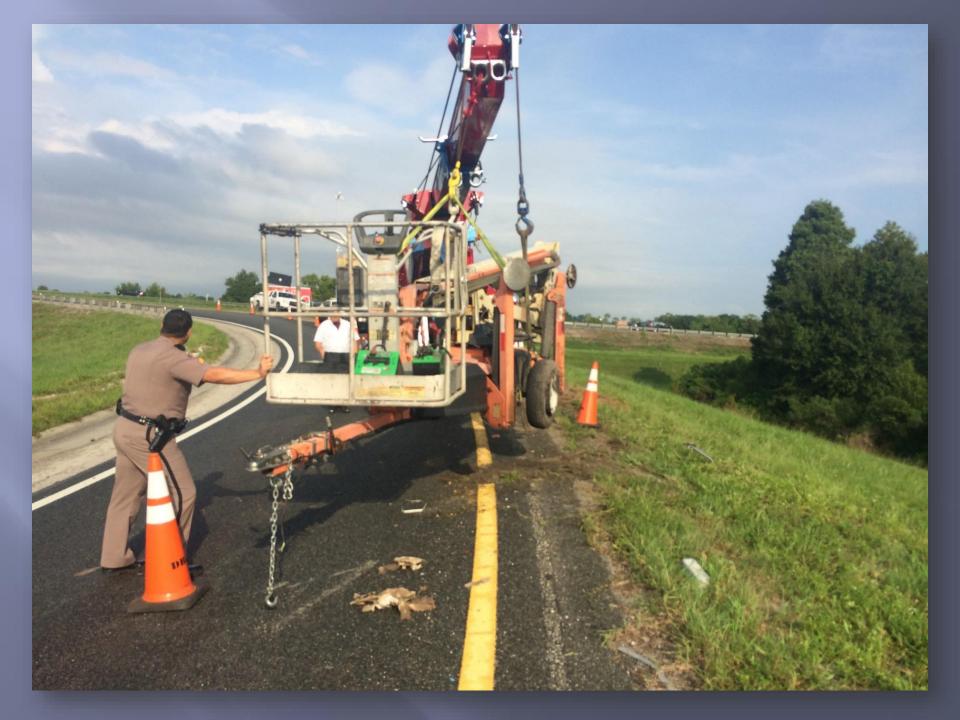

# RAPID INCIDENT SCENE CLEARANCE

RISC Incident Review







July 29th 2015

15-001

Manatee Co I-75 to SR 70 217B Exit Ramp

07:24 RTMC Notified by Road Ranger

08:01 RISC activated

08:47 All RISC vehicles on scene = 46min

08:47 NTP given.

09:25 All lanes cleared = 37min

**Stepps Towing** 





August 14, 2015

15-002

Charlotte Co. MM169 Kings = TT Rollover

21:16 RTMC notified

21:29 RISC activated

22:09 All RISC vehicles on scene = 40min

22:11 Additional equip requested (10-97 @ 23:00)

22:09 NTP given / Stop @ 22:13-

Restart 22:54 23:44 All lanes cleared = 54min

**Prompt Wrecker Service** 









August 30, 2015

15-003

Sarasota Co. I-75 NB/Car hauler in median

02:50 RTMC notified

02:56 RISC activated

03:52 All RISC vehicles on scene= 56min

05:32 NTP given.

06:05 All lanes cleared = 33min

**Prompt Wrecker Service** 



September 1, 2015

15-004

Collier Co MM 103 SB Rt Shoulder / RV home Fire

10:15 RTMC notified

10:16 RISC activated

11:07 All RISC vehicles on scene = 51min

10:16 Additional Equip requested (10-97 @ 11:54)

12:31 NTP given.

13:00 All lanes