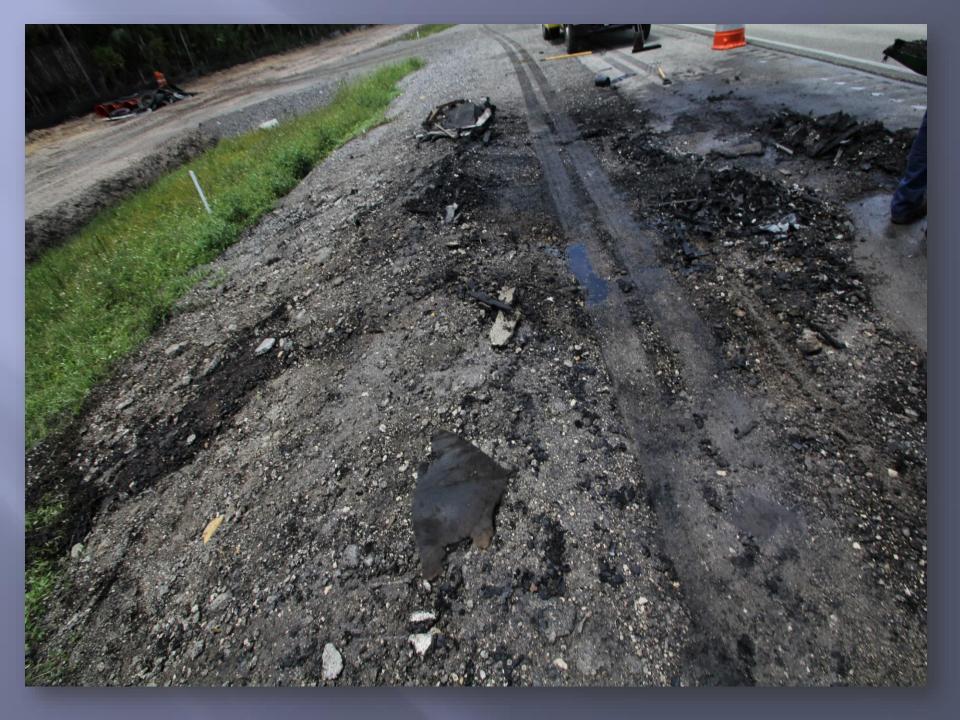

September 1, 2015

15-004

Collier Co MM 103 SB Rt Shoulder / RV home Fire

10:15 RTMC notified

10:16 RISC activated

11:07 All RISC vehicles on scene = 51min

10:16 Additional Equip requested (10-97 @ 11:54)

12:31 NTP given.

13:00 All lanes cleared = 29min

**Alligator Towing and Recovery** 

September 4 2015

15-005

Lee Co I-75 SB Entrance Ramp MM123 / Dumped Trk

13:06 RTMC notified

13:06 RISC activated

14:05 All RISC vehicles on scene + Additional Equipment = 59min