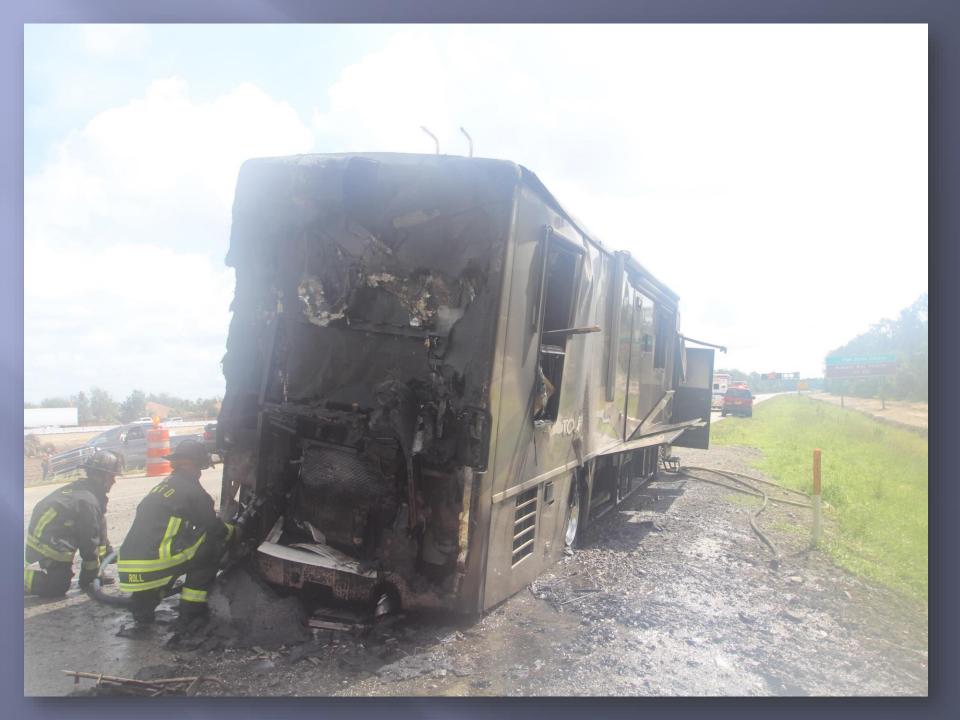

September 1, 2015

15-004

Collier Co MM 103 SB Rt Shoulder / RV home Fire

10:15 RTMC notified

10:16 RISC activated

11:07 All RISC vehicles on scene = 51min

10:16 Additional Equip requested (10-97 @ 11:54)

12:31 NTP given.

13:00 All lanes cleared = 29min

**Alligator Towing and Recovery** 

September 4 2015

15-005

Lee Co I-75 SB Entrance Ramp MM123 / Dumped Trk

13:06 RTMC notified

13:06 RISC activated

14:05 All RISC vehicles on scene + Additional Equipment = 59min