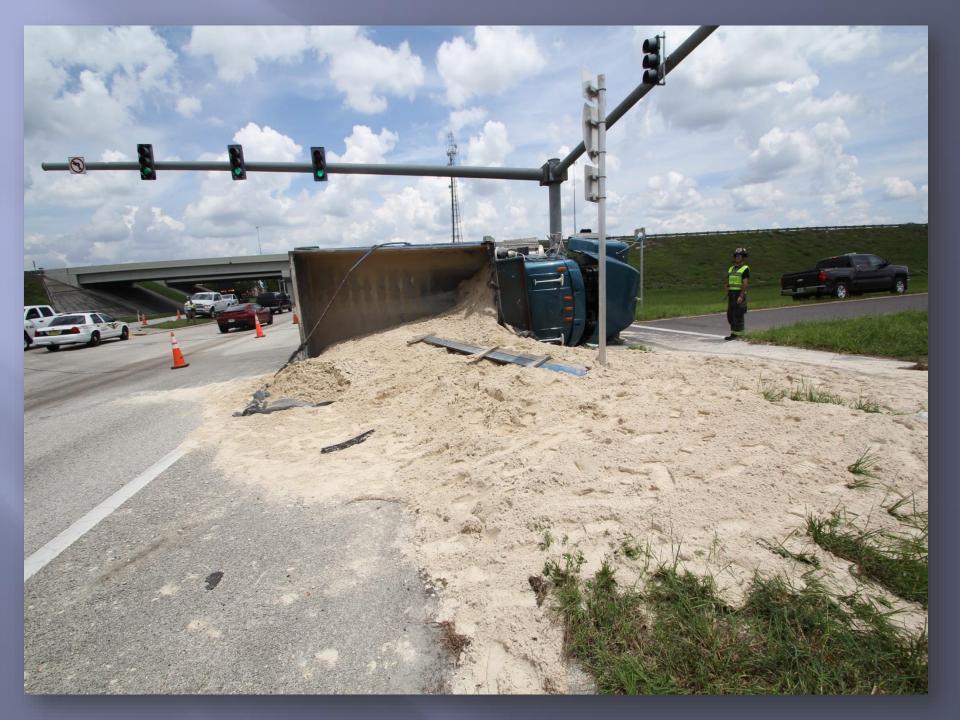

13:00 All lanes cleared = 29min

**Alligator Towing and Recovery** 

September 4 2015

15-005

Lee Co I-75 SB Entrance Ramp MM123 / Dumped Trk

13:06 RTMC notified

13:06 RISC activated

14:05 All RISC vehicles on scene + Additional Equipment = 59min

14:06 NTP given.

15:47 All lanes cleared = 41min

**Alligator Towing and Recovery** 