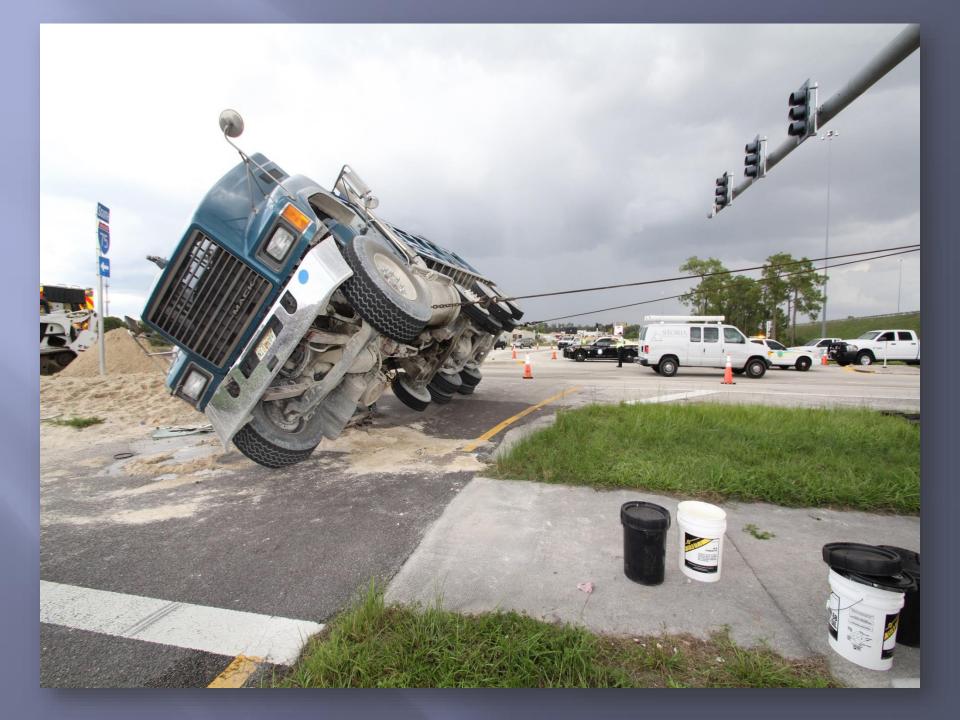

13:00 All lanes cleared = 29min

**Alligator Towing and Recovery** 

September 4 2015

15-005

Lee Co I-75 SB Entrance Ramp MM123 / Dumped Trk

13:06 RTMC notified

13:06 RISC activated

14:05 All RISC vehicles on scene + Additional Equipment = 59min

14:06 NTP given.

15:47 All lanes cleared = 41min

**Alligator Towing and Recovery** 